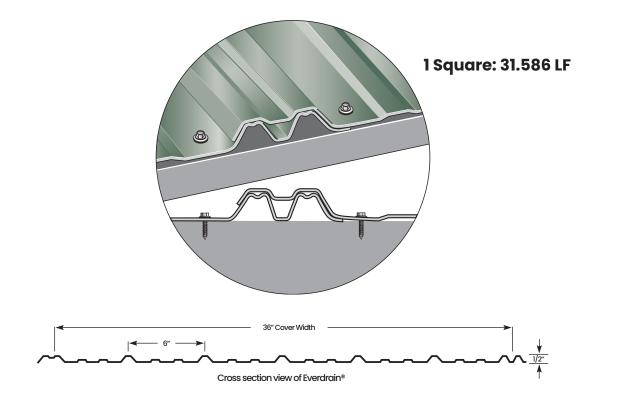

# **EVERDRAIN® Panel Information**



- Prices are FOB Everlast Roofing, Inc.
- No returns allowed on custom cut and special order roofing, siding and accessories. Stock items are returnable subject to a 25% restocking charge plus freight. Sheet lengths under four feet, add \$1.00 per piece cutting charge. 2.
- З.
- 4.
- All pricing includes standard packaging. Job site delivery must be accessible for 45' flat bed trailer, per-arranged with Everlast Roofing for approval and planned unloading. A drop charge of \$200.00 will apply to all job site deliveries, in addition to the regular freight rate. 5.
- A \$50.00 drop charge will apply to all orders under \$500.00. Orders may be grouped if delivered to the same location. 6
- 7
- Lengths over 40°: please inquire. Uniform appearance of bare AcryZinc® and bare Galvalume is not gu